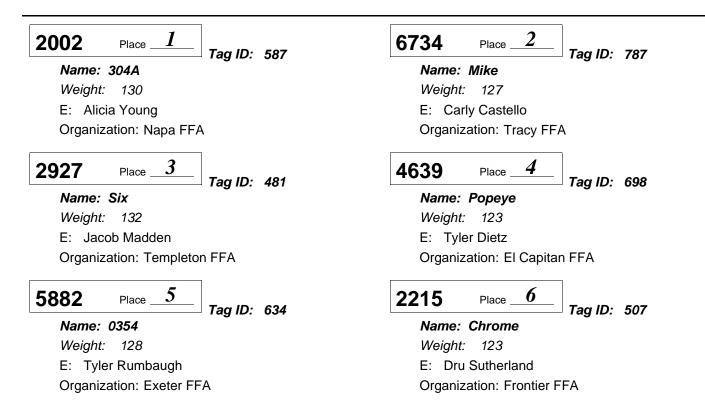

### 2001 Place 2

Tag ID: 586

Name: Frank Weight: 165 E: Alicia Young Organization: Napa FFA

Junior Market Sheep Division: 6200 4-H Suffolk Class:01 - 4-H Suffolk - classes to be split after weigh-in

### 2502 Place 2

Tag ID: 544

Name: Shazzam Weight: 136 E: Catherine Bayne Organization: Stockdale West 4-H

4

#### 1979 1 Place Tag ID: 428

Name: Six Pack Weight: 123 E: Ty Lewis Organization: Waukena 4-H

3

Tag ID: 461

Name: 461

Weight: 125 E: Weldon Colbert

Organization: Southwest 4-H

2 6776 Place

Tag ID: 724

Name: TNT Weight: 121 E: Courtney Castello Organization: Mountain House 4-H

Junior Market Sheep

Division: 6200 4-H Suffolk Class:02 - 4-H Suffolk