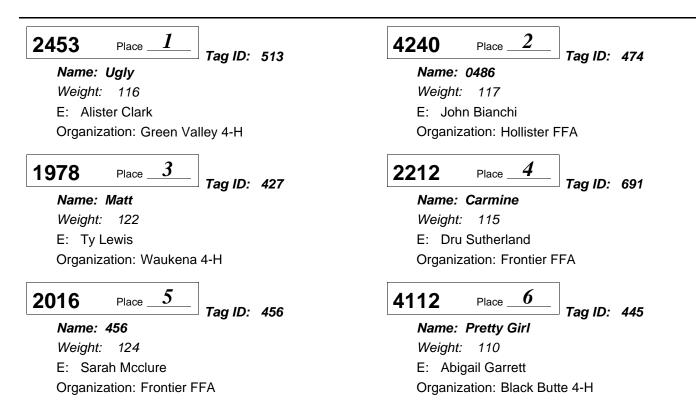

Junior Market Sheep

**Division: 6226 FFA Champion Market Lamb** Class:05 - Champion FFA & 4-H Speckle & Brockle Face

#### 9890

Place Name: Ugly

1

Tag ID: 513

Weight: 116 E: Alister Clark Organization: Green Valley 4-H

#### 2 9892 Place

Tag ID: 743

Name: Col. Sanders Weight: 147 E: Kairah Dunn Organization: Biggs FFA

*Junior Market Sheep* Division: 6226 FFA Champion Market Lamb

Class:06 - Champion 4-H & FFA Southdown