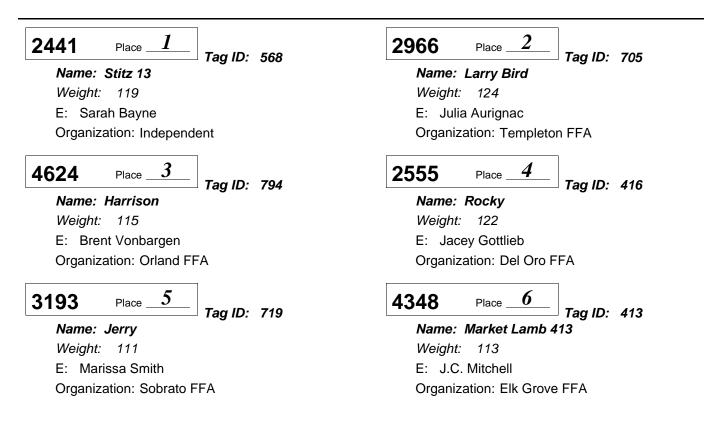

*Junior Market Sheep* Division: 6201 4-H Champion Market Lamb Class:01 - Champion 4-H Hampshire

#### 9895

Place <u>1</u> *Tag ID:* 519

Name: Impact Weight: 123 E: Owen Clark Organization: Green Valley 4-H

2 9897 Place

Tag ID: 748

Name: Jesus Weight: 136 E: Sydney Edwards Organization: Rangeview 4-H

Junior Market Sheep

Division: 6201 4-H Champion Market Lamb Class:02 - Champion 4-H Suffolk

#### 9903

Tag ID: 732

Name: Johnson 46 Weight: 135 E: Avery Coelho Organization: St Aloysius 4-H

Place

1

2 9904 Place

Tag ID: 544

Name: Shazzam Weight: 136 E: Catherine Bayne Organization: Stockdale West 4-H

*Junior Market Sheep* Division: 6201 4-H Champion Market Lamb Class:03 - Champion 4-H Natural

#### 9900

Tag ID: 486

Name: Blue sheep Weight: 142 E: Maggie Madden Organization: Estrella 4-H

Place

1

| 9899 | Place | 2 |
|------|-------|---|
|      |       |   |

Tag ID: 733

Name: Blue Achor Weight: 127 E: Emma Coelho Organization: St Aloysius 4-H

Junior Market Sheep

Division: 6201 4-H Champion Market Lamb Class:04 - Champion 4-H All Other Black Face & Crossbreds

#### 9888

Place Tag ID: 735 Name: Estes

1

Weight: 149 E: Emma Coelho Organization: St Aloysius 4-H

| 9953 | Place | 2 |
|------|-------|---|
|      |       |   |

Tag ID: 484

Name: Howdy Weight: 142 E: Maggie Madden Organization: Estrella 4-H