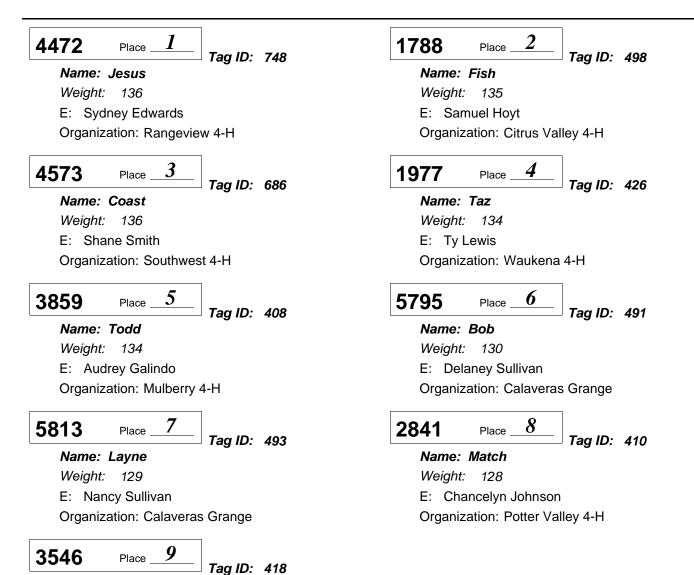

*Junior Market Sheep* Division: 6201 4-H Champion Market Lamb Class:01 - Champion 4-H Hampshire

#### 9895

Place <u>1</u> *Tag ID:* 519

Name: Impact Weight: 123 E: Owen Clark Organization: Green Valley 4-H

2 9897 Place

Tag ID: 748

Name: Jesus Weight: 136 E: Sydney Edwards Organization: Rangeview 4-H

Junior Market Sheep

### 1787 Place 2

Tag ID: 497

Name: Chip Weight: 124 E: Samuel Hoyt Organization: Citrus Valley 4-H

4

#### 1979 1 Place Tag ID: 428

Name: Six Pack Weight: 123 E: Ty Lewis Organization: Waukena 4-H

3

Tag ID: 461

Name: 461

Weight: 125 E: Weldon Colbert

Organization: Southwest 4-H

2 6776 Place

#### 2840

Place \_\_\_\_\_ Tag ID: 526

Name: Clash Weight: 131 E: Chancelyn Johnson Organization: Potter Valley 4-H

Tag ID: 446

Name: M B Weight: 92 E: Abigail Garrett Organization: Black Butte 4-H

*Junior Market Sheep* Division: 6195 4-H & FFA Southdown Class:02 - 4-H & FFA Southdown

Weight: 122 E: Nancy Sullivan Organization: Calaveras Grange