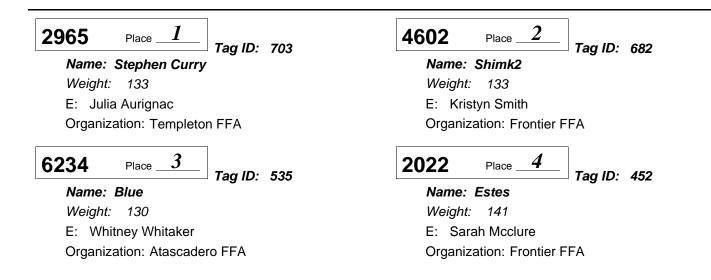

### 2016 California State Fair Junior Market Sheep

Division: 6226 FFA Champion Market Lamb Class:03 - Champion FFA Natural Color

#### 9910

Tag ID: 703

Name: Stephen Curry Weight: 133 E: Julia Aurignac Organization: Templeton FFA

Place

1

| 9909 | Place | 2 |
|------|-------|---|
|      |       |   |

Tag ID: 682

Name: Shimk2 Weight: 133 E: Kristyn Smith Organization: Frontier FFA

Junior Market Sheep

Division: 6226 FFA Champion Market Lamb Class:04 - Champion FFA All Other Color Black Face & Crossbred

#### 9972 Place <u>1</u> Tag ID: 564

*Name:* **113** *Weight:* 141 E: Sarah Bayne Organization: Independent

| 9905 | Place | 2 |
|------|-------|---|
|      |       |   |

Tag ID: 501

Name: Little Weight: 137 E: Jake Richardson Organization: Placer FFA