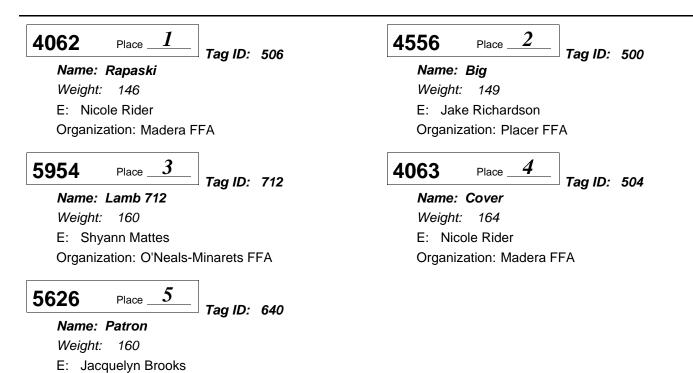

### 4385 Place <u>1</u> Tag ID: 717

Name: Panda Weight: 135 E: Gannon Silva Organization: Westside 4-H

\_\_\_\_\_\_ Place \_\_\_\_\_ Tag ID: 811

#### *Name: 1610 Weight: 133* E: Lexi Vanella

Organization: Chico 4-H

### 2001 Place 2

Tag ID: 586

Name: Frank Weight: 165 E: Alicia Young Organization: Napa FFA

Junior Market Sheep Division: 6200 4-H Suffolk Class:01 - 4-H Suffolk - classes to be split after weigh-in

Junior Market Sheep

Division: 6215 FFA Hampshire Sheep Class:01 - FFA Hampshire - classes to be split after weigh-in

Junior Market Sheep

**Division: 6215 FFA Hampshire Sheep** 

Class:02 - FFA Hampshire

E: Jacquelyn Brooks

Organization: Vtech FFA

Weight: 135 E: Sarah Mcclure Organization: Frontier FFA

*Junior Market Sheep* Division: 6215 FFA Hampshire Sheep Class:03 - FFA Hampshire

Organization: Vtech FFA

S: = Sire D: = Dam E: = Exhibitor B: = Breeder