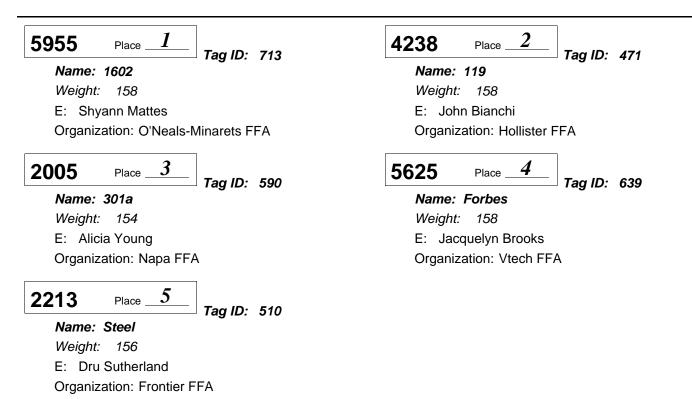

#### 5881 1 Place Tag ID: 636

Name: 6313 Weight: 125 E: Tyler Rumbaugh Organization: Exeter FFA

3 Place Tag ID: 651

Name: Somervill 6 Weight: 121

E: Jordan Somervill Organization: Bear River FFA

2 3158 Place

Tag ID: 525

Name: Jeffrey Weight: 110 E: Mikayla L Duchi Organization: Yreka FFA

*Junior Market Sheep* Division: 6219 FFA Natural Color Class:02 - FFA Natural Color

*Junior Market Sheep* Division: 6219 FFA Natural Color Class:03 - FFA Natural Color

### 2001 Place 2

Tag ID: 586

Name: Frank Weight: 165 E: Alicia Young Organization: Napa FFA

Junior Market Sheep Division: 6200 4-H Suffolk Class:01 - 4-H Suffolk - classes to be split after weigh-in

### 2502 Place 2

Tag ID: 544

Name: Shazzam Weight: 136 E: Catherine Bayne Organization: Stockdale West 4-H

4