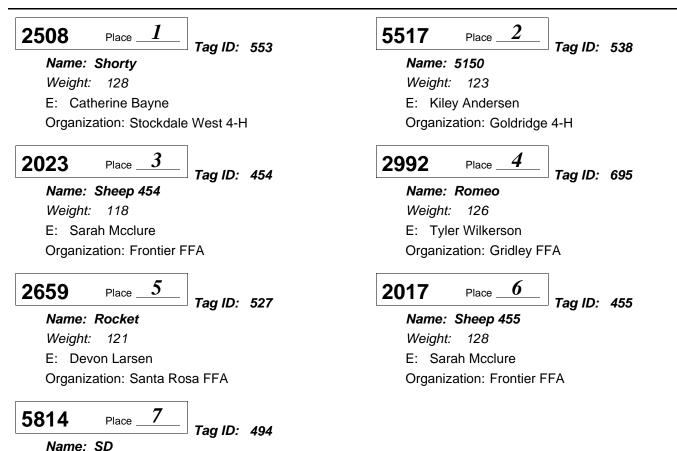

### 9945 Place 1

Name: Shorty Tag ID: 553

Weight: 128 E: Catherine Bayne Organization: Stockdale West 4-H

### 9901 Place 2

Tag ID: 538

Name: 5150 Weight: 123 E: Kiley Andersen Organization: Goldridge 4-H

Junior Market Sheep

Division: 6226 FFA Champion Market Lamb Class:07 - FFA Champion & Reserve Champion Market Lamb

#### 2507 Place

 Name:
 Snow
 Tag ID:
 551

 Weight:
 111

 E:
 Catherine Bayne

 Organization:
 Stockdale West 4-H

1

#### 2840

Place \_\_\_\_\_ Tag ID: 526

Name: Clash Weight: 131 E: Chancelyn Johnson Organization: Potter Valley 4-H