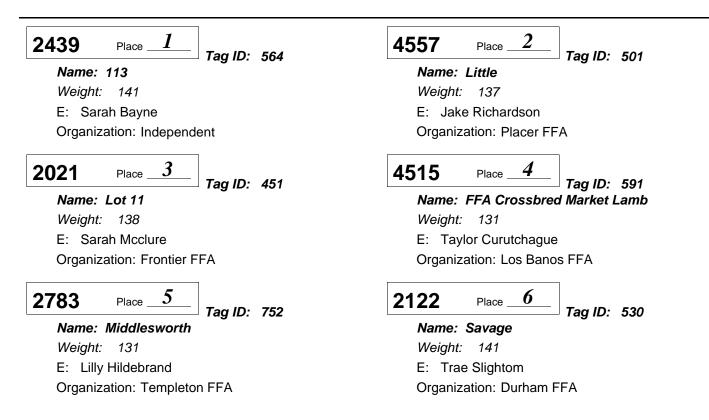

Junior Market Sheep

Division: 6226 FFA Champion Market Lamb Class:04 - Champion FFA All Other Color Black Face & Crossbred

#### 9972 Place <u>1</u> Tag ID: 564

*Name:* **113** *Weight:* 141 E: Sarah Bayne Organization: Independent

| 9905 | Place | 2 |
|------|-------|---|
|      |       |   |

Tag ID: 501

Name: Little Weight: 137 E: Jake Richardson Organization: Placer FFA

Junior Market Sheep

**Division: 6226 FFA Champion Market Lamb** Class:05 - Champion FFA & 4-H Speckle & Brockle Face

#### 9890

Place Name: Ugly

1

Tag ID: 513

Weight: 116 E: Alister Clark Organization: Green Valley 4-H

#### 2 9892 Place

Tag ID: 743

Name: Col. Sanders Weight: 147 E: Kairah Dunn Organization: Biggs FFA

*Junior Market Sheep* Division: 6226 FFA Champion Market Lamb

Class:06 - Champion 4-H & FFA Southdown

### 9945 Place 1

Name: Shorty Tag ID: 553

Weight: 128 E: Catherine Bayne Organization: Stockdale West 4-H

### 9901 Place 2

Tag ID: 538

Name: 5150 Weight: 123 E: Kiley Andersen Organization: Goldridge 4-H

Junior Market Sheep

Division: 6226 FFA Champion Market Lamb Class:07 - FFA Champion & Reserve Champion Market Lamb