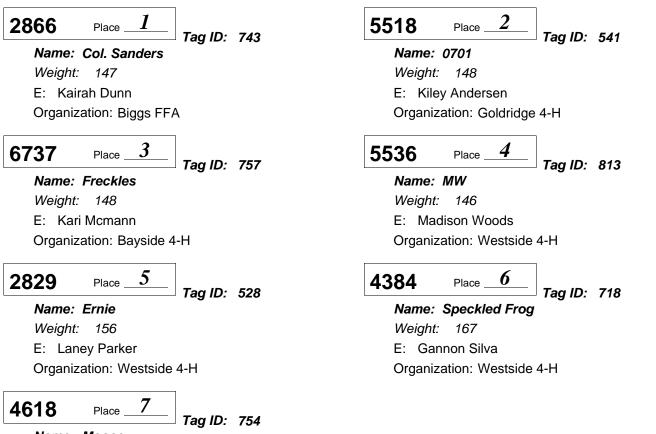

Junior Market Sheep

**Division: 6226 FFA Champion Market Lamb** Class:05 - Champion FFA & 4-H Speckle & Brockle Face

#### 9890

Place Name: Ugly

1

Tag ID: 513

Weight: 116 E: Alister Clark Organization: Green Valley 4-H

#### 2 9892 Place

Tag ID: 743

Name: Col. Sanders Weight: 147 E: Kairah Dunn Organization: Biggs FFA

*Junior Market Sheep* Division: 6226 FFA Champion Market Lamb

Class:06 - Champion 4-H & FFA Southdown