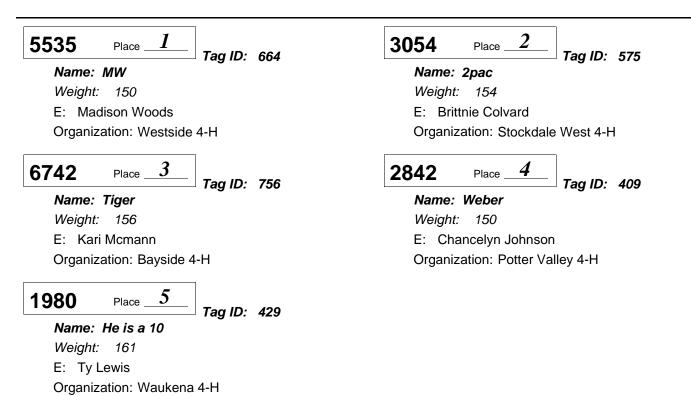

#### 2970

Place <u>1</u>

Tag ID: 630

Name: Ice Cube Weight: 151 E: Colton Hoekstra Organization: Sierra 4-H

2 5534 Place \_

Tag ID: 667

Name: MW Weight: 152 E: Madison Woods Organization: Westside 4-H

*Junior Market Sheep* Division: 6195 4-H & FFA Southdown Class:01 - 4-H & FFA Southdown - classes to be split after weigh-in

#### 1979 1 Place Tag ID: 428

Name: Six Pack Weight: 123 E: Ty Lewis Organization: Waukena 4-H

3

Tag ID: 461

Name: 461

Weight: 125 E: Weldon Colbert

Organization: Southwest 4-H

2 6776 Place