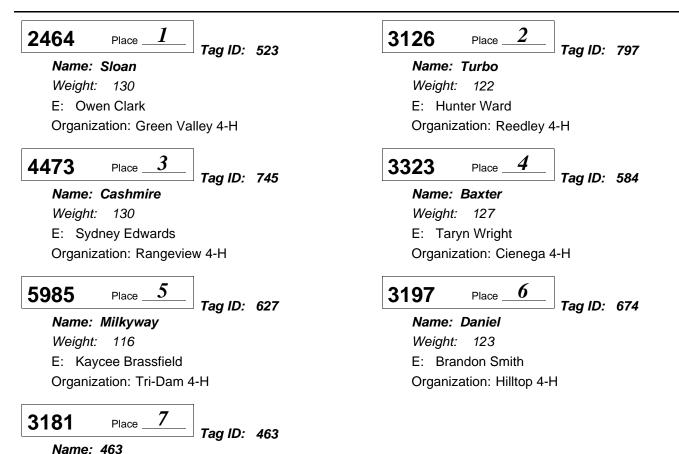

#### Division: 6180 4-H All Other Black Face and Crossbreds Class:01 - 4-H All Other Black Face and Crossbreds - classes to be split after weigh-in

Weight: 129 E: Wyatt Colbert Organization: Southwest 4-H

Junior Market Sheep

Division: 6180 4-H All Other Black Face and Crossbreds Class:02 - 4-H All Other Black Face and Crossbreds

Name: Buddy Weight: 133 E: Mckenzie Jacobo Organization: Dos Palos 4-H

Junior Market Sheep

Division: 6180 4-H All Other Black Face and Crossbreds Class:03 - 4-H All Other Black Face and Crossbreds

Name: 205 Black Jack Weight: 146 E: Abby Bianchi Organization: San Juan 4-H

Junior Market Sheep

Division: 6180 4-H All Other Black Face and Crossbreds Class:04 - 4-H All Other Black Face and Crossbreds