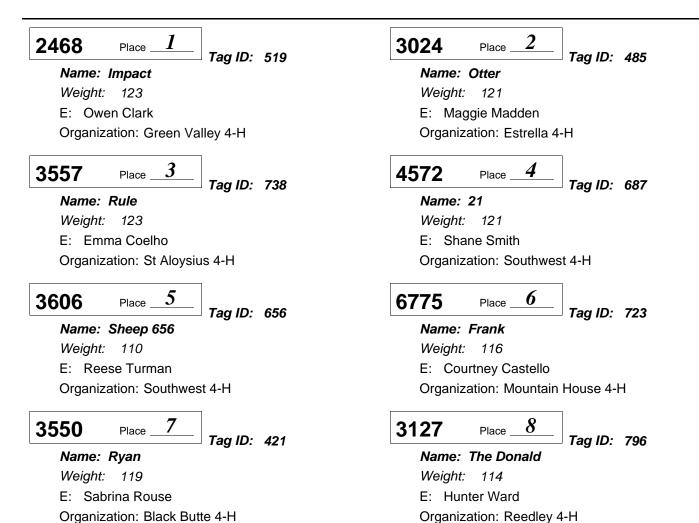

*Junior Market Sheep* Division: 6201 4-H Champion Market Lamb Class:01 - Champion 4-H Hampshire

#### 9895

Place <u>1</u> *Tag ID:* 519

Name: Impact Weight: 123 E: Owen Clark Organization: Green Valley 4-H

2 9897 Place

Tag ID: 748

Name: Jesus Weight: 136 E: Sydney Edwards Organization: Rangeview 4-H

Junior Market Sheep