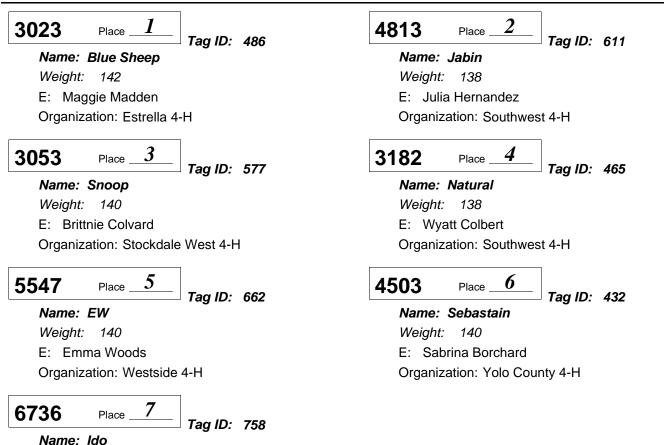

#### 9900

Tag ID: 486

Name: Blue sheep Weight: 142 E: Maggie Madden Organization: Estrella 4-H

Place

1

| 9899 | Place | 2 |
|------|-------|---|
|      |       |   |

Tag ID: 733

Name: Blue Achor Weight: 127 E: Emma Coelho Organization: St Aloysius 4-H

### 4812 Place

Tag ID: 610

*Name: Blu Weight: 130* E: Julia Hernandez Organization: Southwest 4-H

Junior Market Sheep

Division: 6194 4-H Natural Color Class:02 - 4-H Natural Color

Weight: 139 E: Kari Mcmann Organization: Bayside 4-H

### Tag ID: 732

Name: Johnson 46 Weight: 135 E: Avery Coelho Organization: St Aloysius 4-H

Place

1