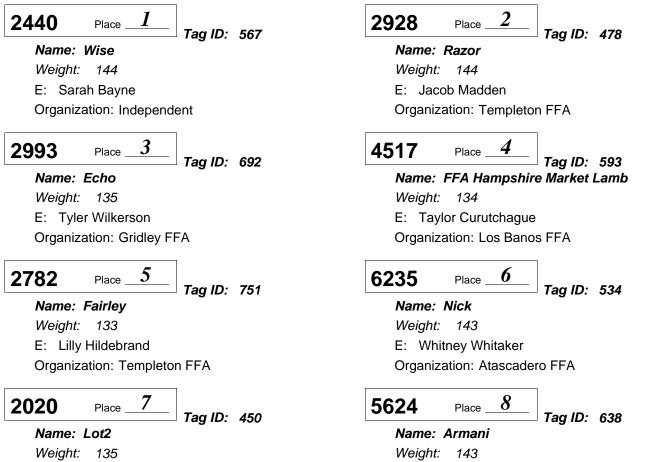

#### 9908

Place <u>1</u> Tag ID: 567

Name: Wise Weight: 144 E: Sarah Bayne Organization: Independent

Tag ID: 587

Name: 304A Weight: 130 E: Alicia Young Organization: Napa FFA

### 2016 California State Fair Junior Market Sheep

Division: 6226 FFA Champion Market Lamb Class:02 - Champion FFA Suffolk

9913 Place <u>1</u> Tag ID: 422

Name: Peter Weight: 150 E: Mikayla L Duchi Organization: Yreka FFA

### 2016 California State Fair Junior Market Sheep

Division: 6226 FFA Champion Market Lamb Class:03 - Champion FFA Natural Color

#### 9910

Tag ID: 703

Name: Stephen Curry Weight: 133 E: Julia Aurignac Organization: Templeton FFA

Place

1

| 9909 | Place | 2 |
|------|-------|---|
|      |       |   |

Tag ID: 682

Name: Shimk2 Weight: 133 E: Kristyn Smith Organization: Frontier FFA