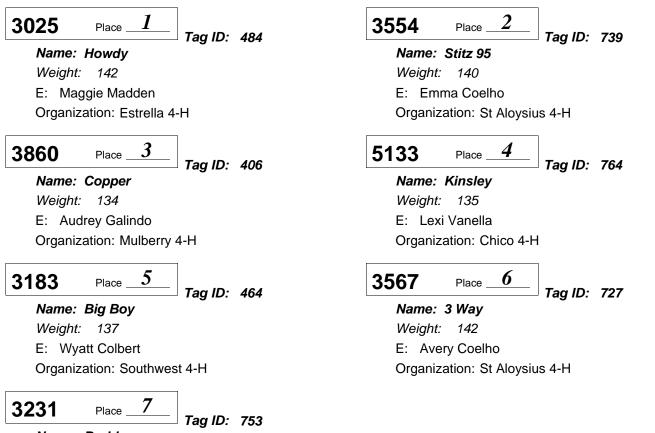

#### 2970

Place <u>1</u>

Tag ID: 630

Name: Ice Cube Weight: 151 E: Colton Hoekstra Organization: Sierra 4-H

2 5534 Place \_

Tag ID: 667

Name: MW Weight: 152 E: Madison Woods Organization: Westside 4-H

*Junior Market Sheep* Division: 6195 4-H & FFA Southdown Class:01 - 4-H & FFA Southdown - classes to be split after weigh-in

### 3644 Place 1

 Name:
 Rocky
 Tag ID:
 616

 Weight:
 100

 E:
 Hailey Shepps

 Organization:
 Butte Valley 4-H

| 41 <sup>·</sup> | 10 | Place | 2 |
|-----------------|----|-------|---|
|                 |    |       |   |

Tag ID: 446

Name: M B Weight: 92 E: Abigail Garrett Organization: Black Butte 4-H

*Junior Market Sheep* Division: 6195 4-H & FFA Southdown Class:02 - 4-H & FFA Southdown

Weight: 122 E: Nancy Sullivan Organization: Calaveras Grange