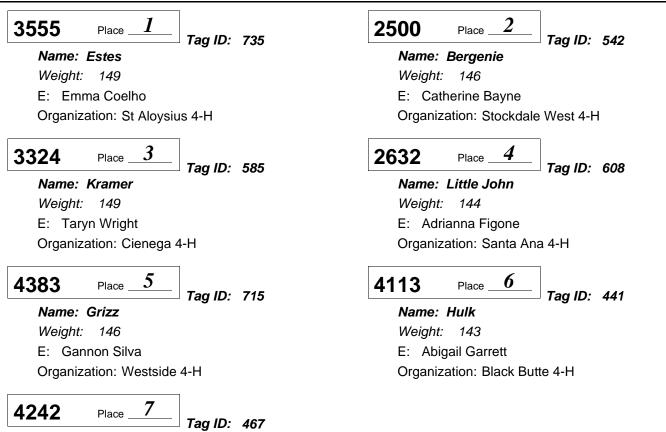

### 3558 Place <u>1</u>

\_\_\_\_\_ Tag ID: 733

Name: Blue Achor Weight: 127 E: Emma Coelho Organization: St Aloysius 4-H

#### 9900

Tag ID: 486

Name: Blue sheep Weight: 142 E: Maggie Madden Organization: Estrella 4-H

Place

1

| 9899 | Place | 2 |
|------|-------|---|
|      |       |   |

Tag ID: 733

Name: Blue Achor Weight: 127 E: Emma Coelho Organization: St Aloysius 4-H