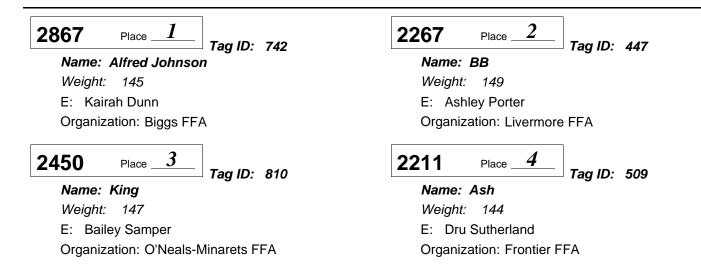

#### 9890

Place Name: Ugly

1

Tag ID: 513

Weight: 116 E: Alister Clark Organization: Green Valley 4-H

#### 2 9892 Place

Tag ID: 743

Name: Col. Sanders Weight: 147 E: Kairah Dunn Organization: Biggs FFA

*Junior Market Sheep* Division: 6226 FFA Champion Market Lamb

Class:06 - Champion 4-H & FFA Southdown

#### 2840

Place \_\_\_\_\_ Tag ID: 526

Name: Clash Weight: 131 E: Chancelyn Johnson Organization: Potter Valley 4-H

### 4239 Place 2

Tag ID: 473

Name: 0473 Weight: 128 E: John Bianchi Organization: Hollister FFA

*Junior Market Sheep* Division: 6188 4-H & FFA All Other White Face Class:03 - 4-H & FFA All Other White Face