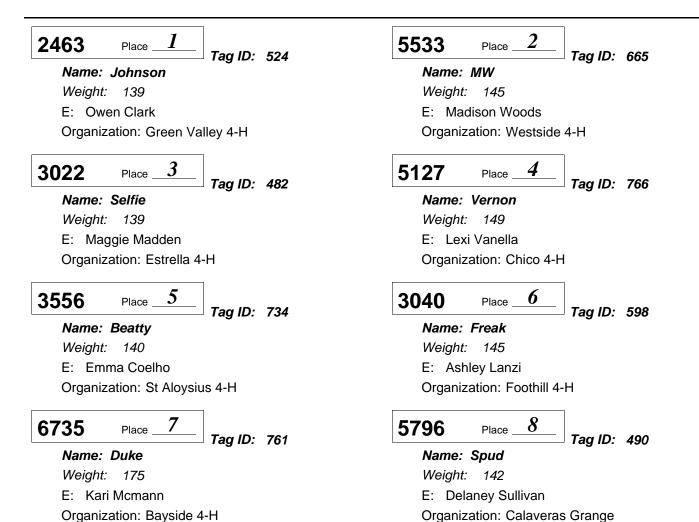

#### 9900

Tag ID: 486

Name: Blue sheep Weight: 142 E: Maggie Madden Organization: Estrella 4-H

Place

1

| 9899 | Place | 2 |
|------|-------|---|
|      |       |   |

Tag ID: 733

Name: Blue Achor Weight: 127 E: Emma Coelho Organization: St Aloysius 4-H

#### 2970

Place <u>1</u>

Tag ID: 630

Name: Ice Cube Weight: 151 E: Colton Hoekstra Organization: Sierra 4-H

2 5534 Place \_

Tag ID: 667

Name: MW Weight: 152 E: Madison Woods Organization: Westside 4-H

*Junior Market Sheep* Division: 6195 4-H & FFA Southdown Class:01 - 4-H & FFA Southdown - classes to be split after weigh-in

### 3558 Place <u>1</u>

\_\_\_\_\_ Tag ID: 733

Name: Blue Achor Weight: 127 E: Emma Coelho Organization: St Aloysius 4-H

### 2502 Place 2

Tag ID: 544

Name: Shazzam Weight: 136 E: Catherine Bayne Organization: Stockdale West 4-H

4

### 9945 Place 1

Name: Shorty Tag ID: 553

Weight: 128 E: Catherine Bayne Organization: Stockdale West 4-H