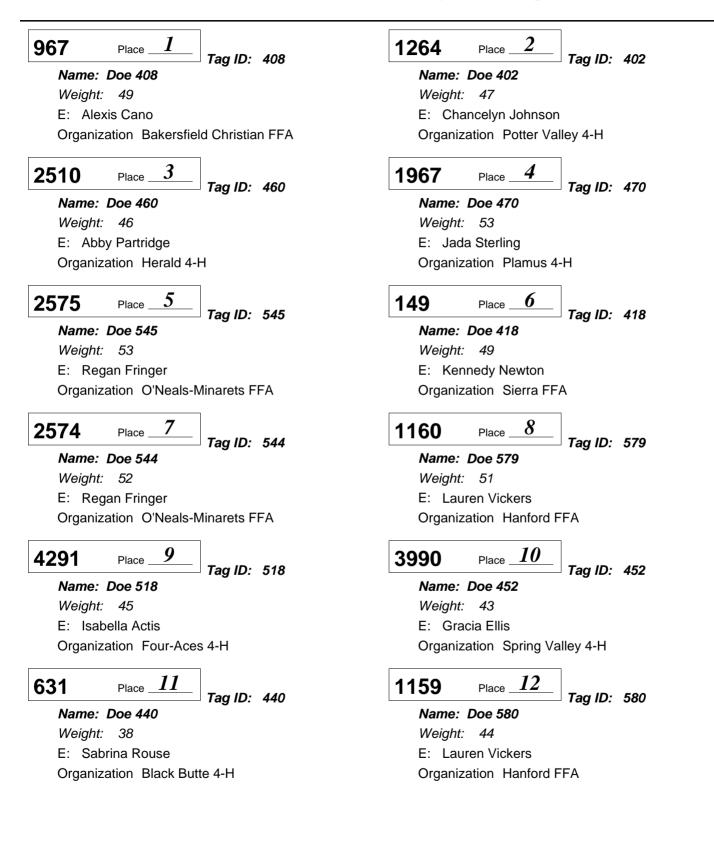

Junior Wether Doe

Division: 6130 Wether Dam Doe Show Class:01 - Doe - Classes will be split after weigh-in.

Junior Wether Doe

Division: 6130 Wether Dam Doe Show Class:01 - Doe - Classes will be split after weigh-in.

### 2814 Place 13

Name: Doe 559

*Weight: 51* E: Haylee Morris Organization Bayside 4-H

Place \_14 927

Tag ID: 596

Name: Doe 596 Weight: 47 E: Kaycee Brassfield Organization Tri-Dam 4-H

Junior Wether Doe

Division: 6130 Wether Dam Doe Show