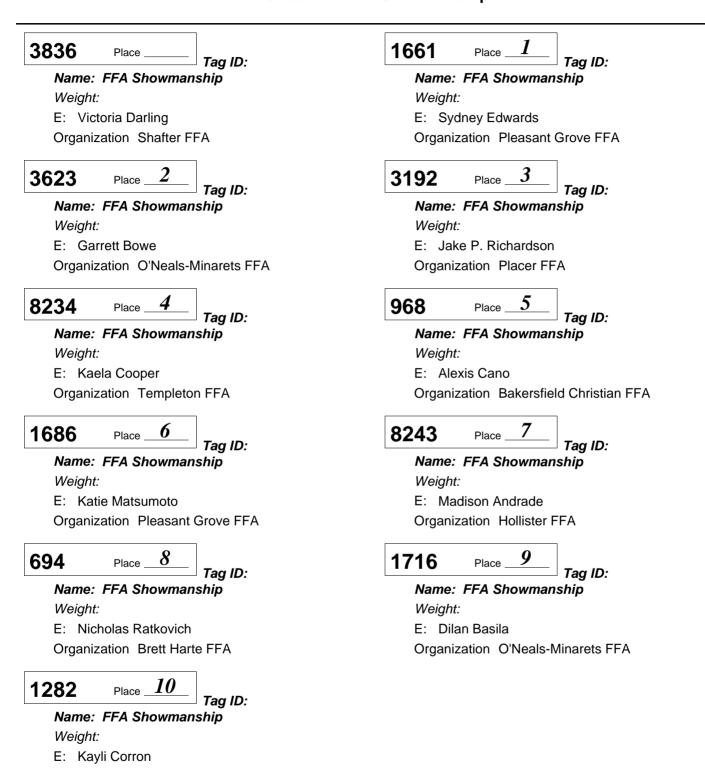

#### 2017 California State Fair Wether Dam Doe Sunday, July 16, 2017 Judge: Chase McPhaul, Big Lake, TX

| State Fair Wether Dam Doe Show  |                                                                                                        | Entry # |
|---------------------------------|--------------------------------------------------------------------------------------------------------|---------|
| Champion Wether Dam Doe         | Chancelyn Johnson<br>Tag #401 Wt. 87 lbs<br>Potter Valley 4-H<br>Potter Valley, CA<br>Mendocino County | 1263    |
| Reserve Champion Wether Dam Doe | Alexis Cano<br>Tag #408 Wt. 49 lbs.<br>Bakersfield Christian FFA<br>Bakersfield, CA<br>Kern County     | 967     |
| 4-H Junior Showmanship Winner   | Hailey Shepps<br>Chico 4-H<br>Oroville, CA<br>Butte County                                             | 3128    |
| 4-H Senior Showmanship Winner   | Chancelyn Johnson<br>Potter Valley 4-H<br>Potter Valley, CA<br>Mendocino County                        | 1254    |
| FFA Showmanship Winner          | Sydney Edwards<br>Pleasant Grove FFA<br>Wilton, CA<br>Sacramento County                                | 1661    |

Division: 6130 Wether Dam Doe Show Class:14 - FFA Showmanship

Organization Chico FFA

*Junior Wether Doe* Division: 6130 Wether Dam Doe Show

Class:15 - Champion Wether Dam Doe and Reserve Champion Wether Dam Doe