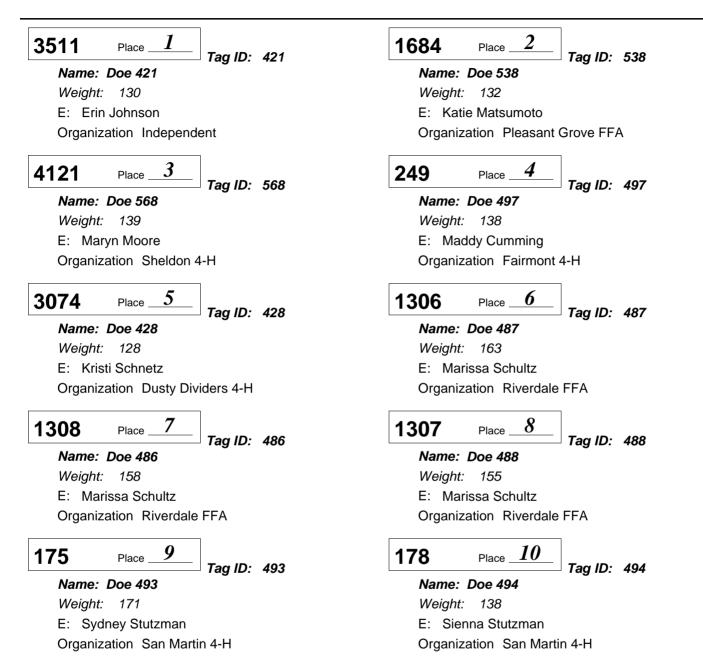

Tag ID: 547

Name: Doe 495 Weight: 80

E: Sienna Stutzman

Organization San Martin 4-H

Junior Wether Doe

Division: 6130 Wether Dam Doe Show

Class:05 - Doe

*Junior Wether Doe* Division: 6130 Wether Dam Doe Show Class:05 - Doe