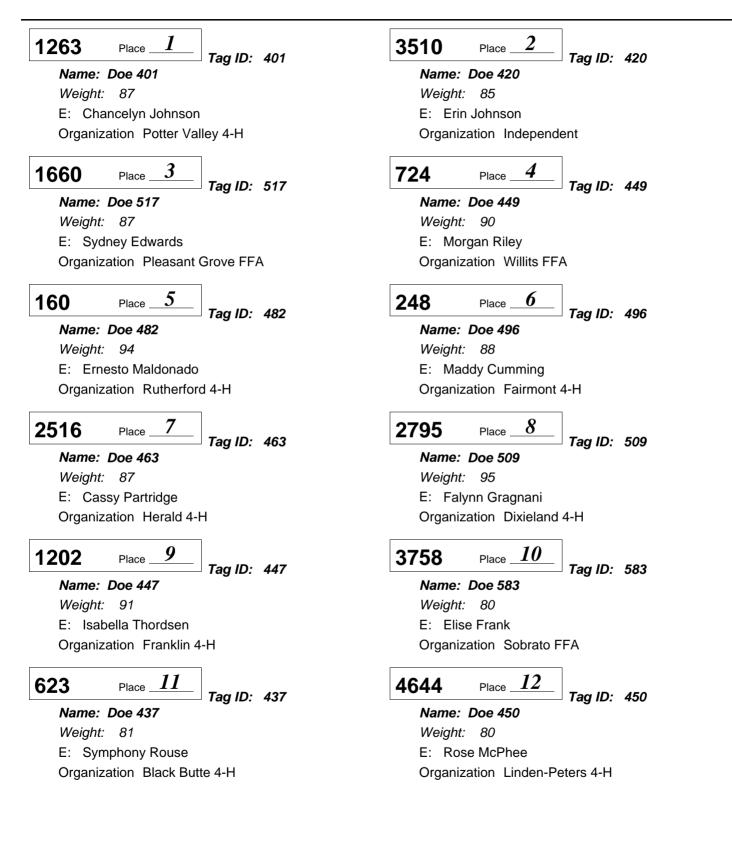

Junior Wether Doe

Division: 6130 Wether Dam Doe Show Class:01 - Doe - Classes will be split after weigh-in.

Junior Wether Doe

Division: 6130 Wether Dam Doe Show Class:01 - Doe - Classes will be split after weigh-in.