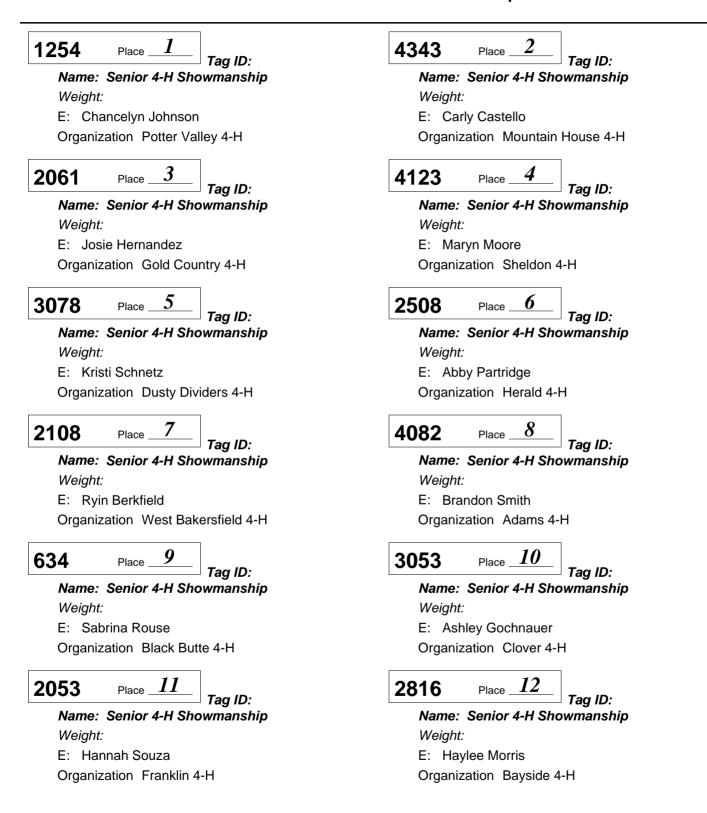

Weight: E: Sydney Stutzman Organization San Martin 4-H

Division: 6130 Wether Dam Doe Show Class:12 - Junior 4-H Showmanship

Division: 6130 Wether Dam Doe Show Class:13 - Senior 4-H Showmanship

Division: 6130 Wether Dam Doe Show Class:14 - FFA Showmanship