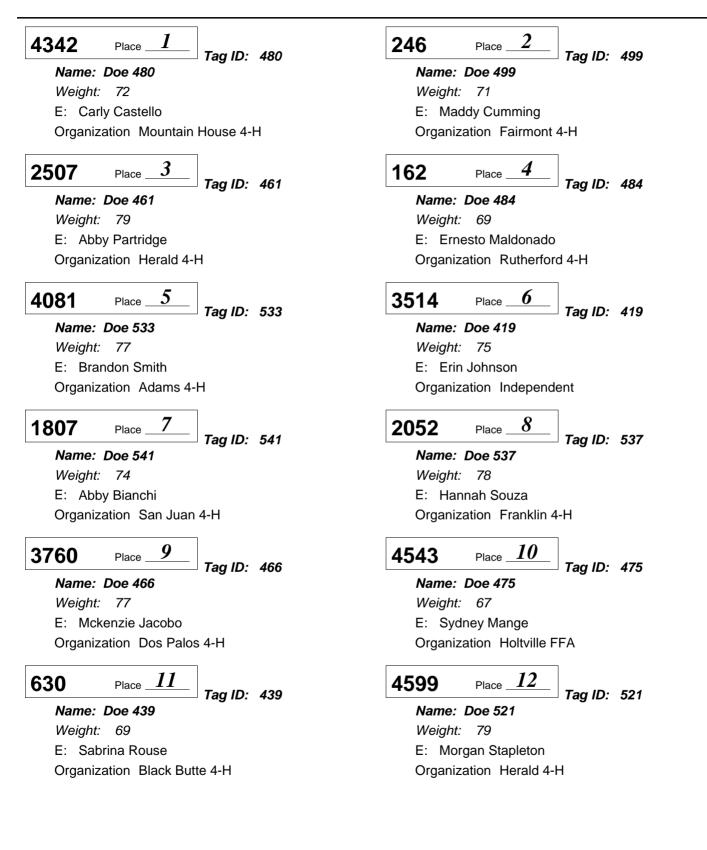

*Junior Wether Doe* Division: 6130 Wether Dam Doe Show

Class:03 - Doe

*Junior Wether Doe* Division: 6130 Wether Dam Doe Show Class:03 - Doe

### 1305

#### Place <u>13</u> Tag ID: 485

Tag ID: 495

Name: Doe 485 Weight: 84 E: Marissa Schultz Organization Riverdale FFA

Place 15

Place \_14 1580 Name: Doe 547

Weight: 80 E: Aubrie Hazan Organization Gustine FFA