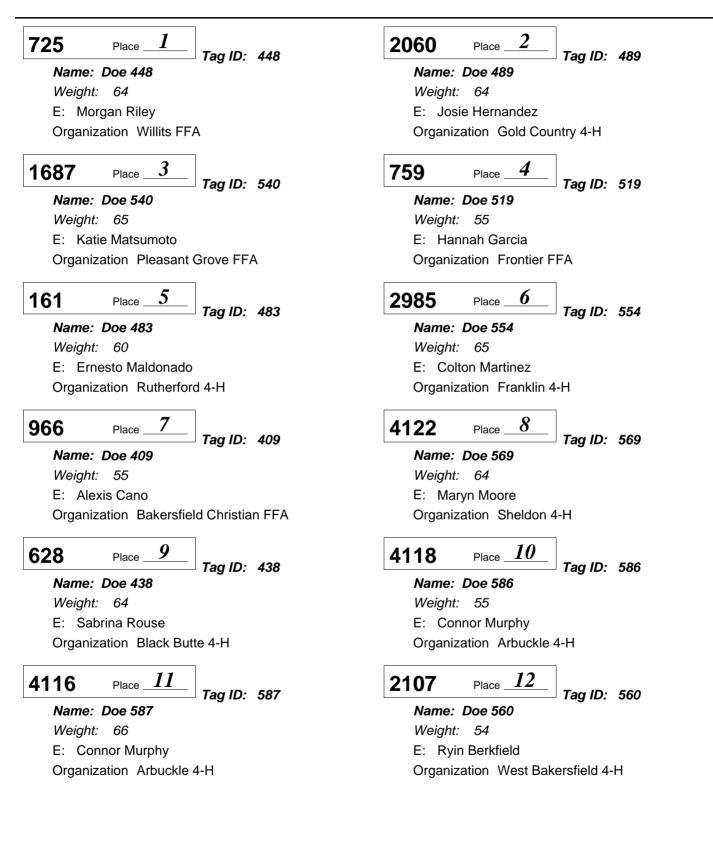

Class:02 - Doe

*Junior Wether Doe* Division: 6130 Wether Dam Doe Show Class:02 - Doe

*Junior Wether Doe* Division: 6130 Wether Dam Doe Show

Class:03 - Doe

*Junior Wether Doe* Division: 6130 Wether Dam Doe Show Class:03 - Doe