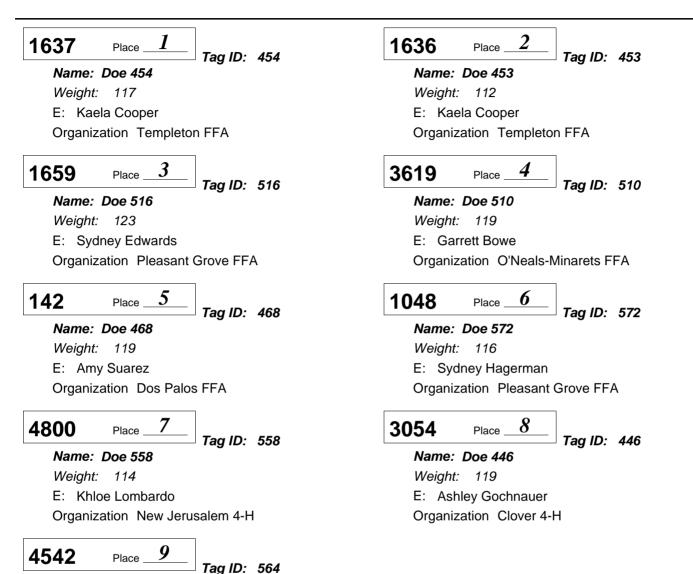

*Junior Wether Doe* Division: 6130 Wether Dam Doe Show

Class:03 - Doe

*Junior Wether Doe* Division: 6130 Wether Dam Doe Show Class:03 - Doe