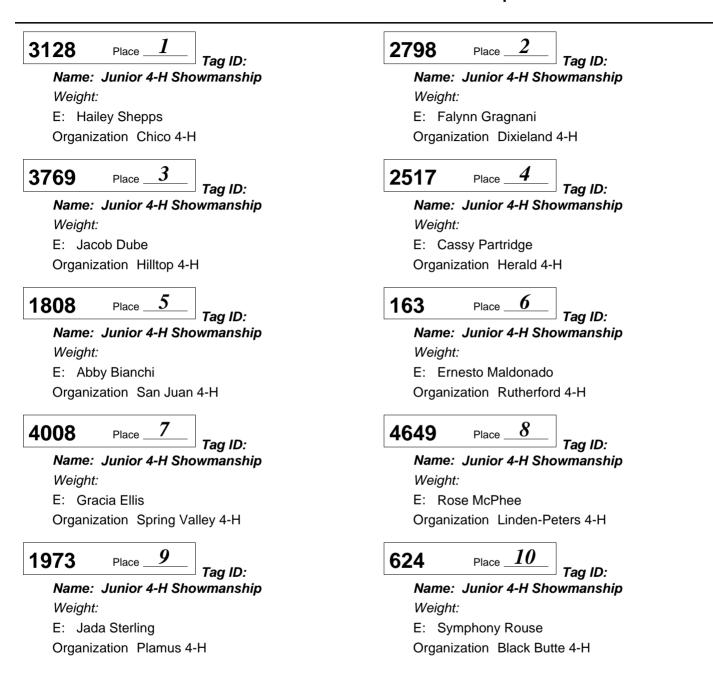

Class:06 - Doe

Name: Doe 564 Weight: 111 E: Sydney Mange

Organization Holtville FFA

*Junior Wether Doe* Division: 6130 Wether Dam Doe Show

Class:07 - Doe

Division: 6130 Wether Dam Doe Show Class:12 - Junior 4-H Showmanship

#### 2986

#### Place \_\_\_\_\_

 Name:
 Junior 4-H Showmanship

 Weight:
 E:

 Colton Martinez
 Organization

### 3761 Place

Name: Junior 4-H Showmanship Weight:

E: Mckenzie Jacobo

Organization Dos Palos 4-H

Place

#### 20

\_\_\_\_\_ Tag ID:

Name: Junior 4-H Showmanship Weight: E: Brooke Allen

Organization Sespe 4-H

Place

### 8235

Place \_\_\_\_\_ Tag ID:

Name: Junior 4-H Showmanship Weight: E: Khloe Lombardo Organization New Jerusalem 4-H

### 8257

 Tag ID:

 Name: Junior 4-H Showmanship

 Weight:

 E: Rhys Ludlow

 Organization Orange Blossom 4-H

### 1204

 U4
 Place
 Tag ID:

 Name:
 Junior 4-H Showmanship

Weight: E: Isabella Thordsen Organization Franklin 4-H

### 930 Place \_\_\_\_

Name: Junior 4-H Showmanship

Weight: E: Kaycee Brassfield Organization Tri-Dam 4-H 4292 Place Tag ID: Name: Junior 4-H Showmanship Weight: E: Isabella Actis Organization Four-Aces 4-H 1991 Place Tag ID: Name: Junior 4-H Showmanship Weight: E: Rhys Ludlow Organization Orange Blossom 4-H 180 Place Tag ID: Name: Junior 4-H Showmanship Weight: E: Sienna Stutzman Organization San Martin 4-H 8202 Place Tag ID: Name: Junior 4-H Showmanship Weight: E: Connor Murphy Organization Arbuckle 4-H 174 Place Tag ID: Name: Junior 4-H Showmanship

Weight: E: Sydney Stutzman Organization San Martin 4-H

Division: 6130 Wether Dam Doe Show Class:12 - Junior 4-H Showmanship

Division: 6130 Wether Dam Doe Show Class:13 - Senior 4-H Showmanship

Division: 6130 Wether Dam Doe Show Class:14 - FFA Showmanship