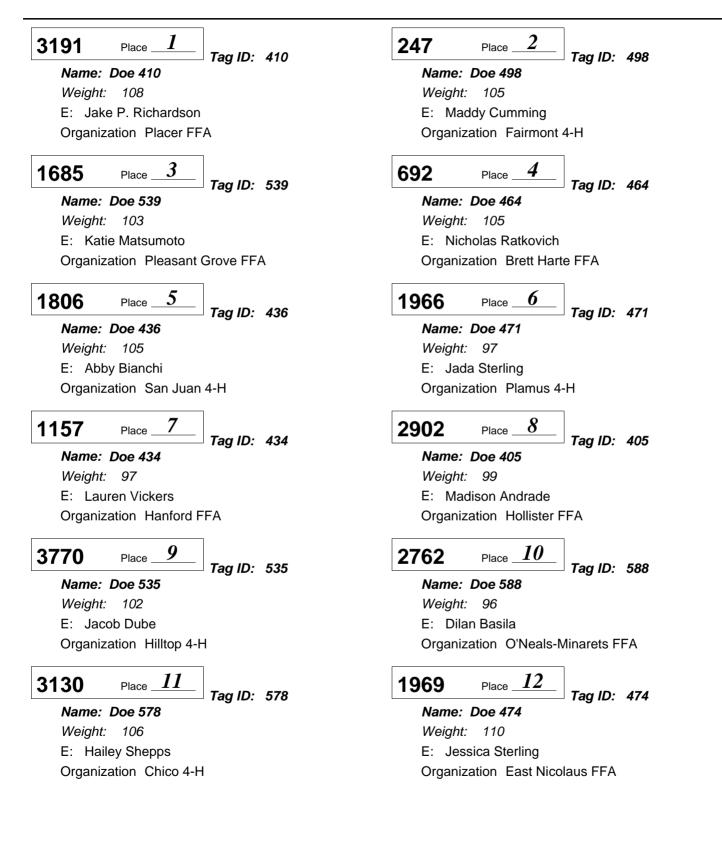

Class:02 - Doe

*Junior Wether Doe* Division: 6130 Wether Dam Doe Show Class:02 - Doe