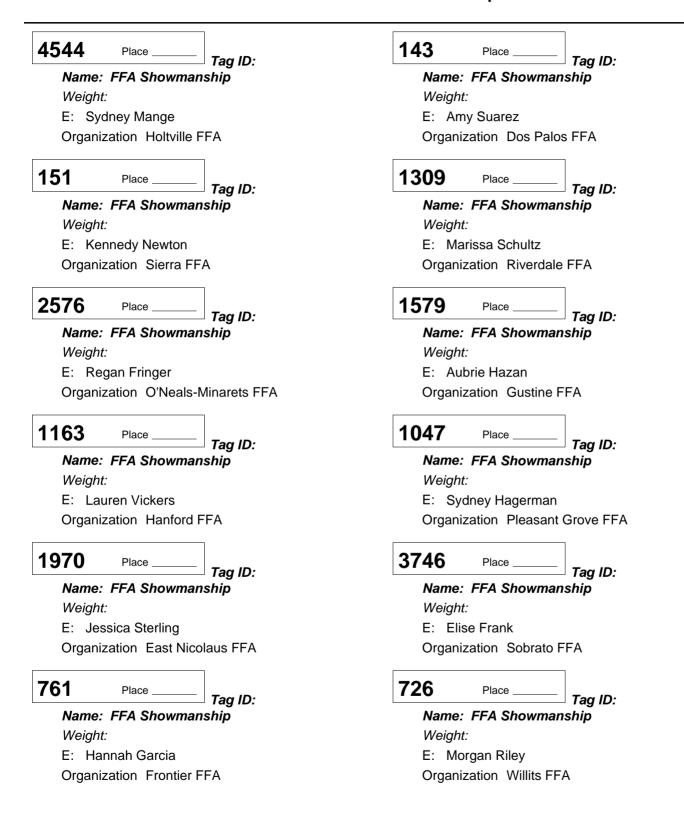

Weight: E: Sydney Stutzman Organization San Martin 4-H

Division: 6130 Wether Dam Doe Show Class:12 - Junior 4-H Showmanship

Division: 6130 Wether Dam Doe Show Class:13 - Senior 4-H Showmanship

Division: 6130 Wether Dam Doe Show Class:14 - FFA Showmanship

Division: 6130 Wether Dam Doe Show Class:14 - FFA Showmanship

Organization Chico FFA

*Junior Wether Doe* Division: 6130 Wether Dam Doe Show

Class:15 - Champion Wether Dam Doe and Reserve Champion Wether Dam Doe