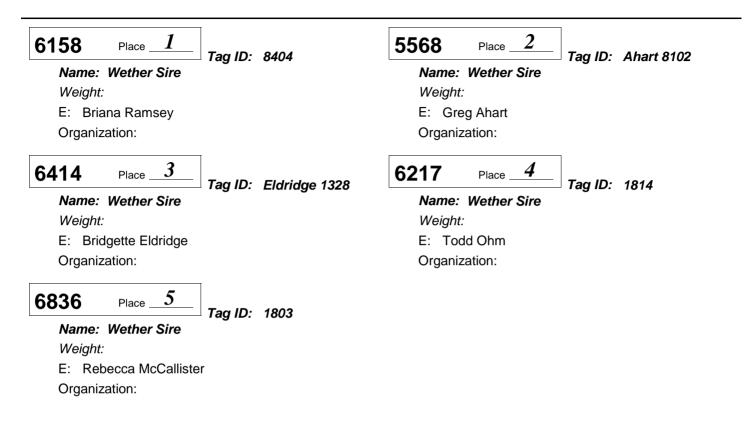

E: Spreng Diversified [team/company]

Organization:

Division: 6621 Open Wether Dam and Wether Sire Class:04 - Winter Ram Lambs, January 1 - February 15, 2018

Open Sheep

Division: 6621 Open Wether Dam and Wether Sire Class:05 - Spring Ram Lambs, February 16 2018 or later

| 5569 Place <u>1</u> | Tag ID: A   | <i>hart 8115</i> | 6219 Place 2      |                |
|---------------------|-------------|------------------|-------------------|----------------|
| Name: Wether Sire   | - rug 12. 7 |                  | Name: Wether Sire | - rug ib. 1002 |
| Weight:             |             |                  | Weight:           |                |
| E: Greg Ahart       |             |                  | E: Todd Ohm       |                |
| Organization:       |             |                  | Organization:     |                |
| 6469 Place <u>3</u> | Tag ID: F   | Pink 1274        |                   |                |
| Name: Wether Sire   | -           |                  |                   |                |
| Weight:             |             |                  |                   |                |
| E: Cheryl Howard    |             |                  |                   |                |
| Organization:       |             |                  |                   |                |