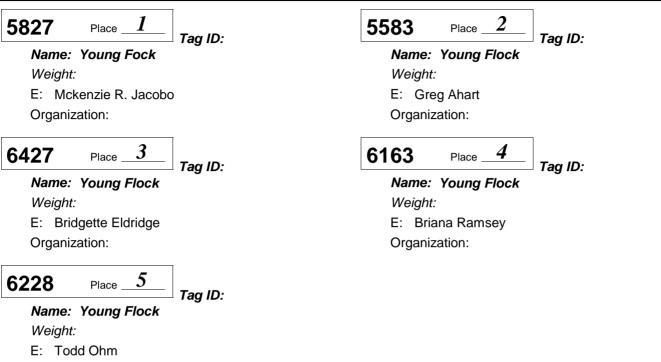

Name: Wether Dam Weight: E: Mckenzie R. Jacobo Organization:

*Open Sheep* Division: 6621 Open Wether Dam and Wether Sire Class:16 - Young Flock

Organization:

*Open Sheep* Division: 6621 Open Wether Dam and Wether Sire Class:17 - Flock