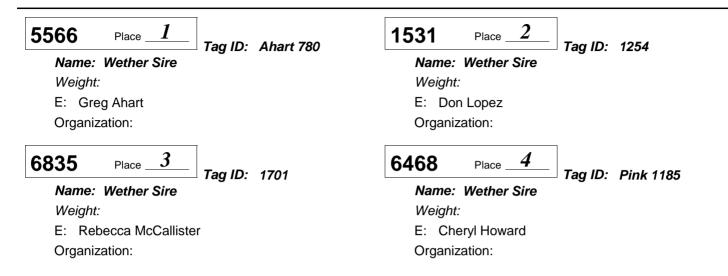

**Open** Sheep

Division: 6621 Open Wether Dam and Wether Sire Class:01 - Yearling Rams, September 2016 - August 2017

Division: 6621 Open Wether Dam and Wether Sire Class:02 - Early Fall Ram Lambs, September - October 2017

#### 5826

Place <u>1</u> **Tag ID: 1102** 

Name: Wether Sire Weight: E: Mckenzie R. Jacobo Organization:

2 5567 Place

Tag ID: Ahart 807

Name: Wether Sire Weight: E: Greg Ahart Organization:

Open Sheep

Division: 6621 Open Wether Dam and Wether Sire Class:03 - Late Fall Ram Lambs, November - December 2017