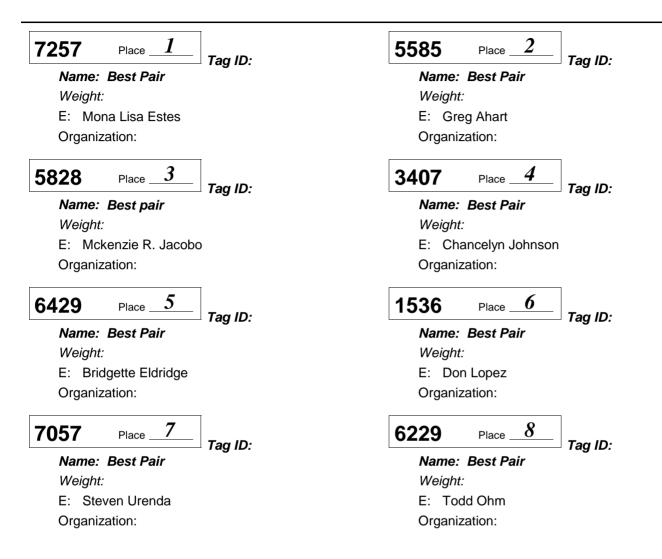

*Open Sheep* Division: 6621 Open Wether Dam and Wether Sire Class:18 - Best Pair