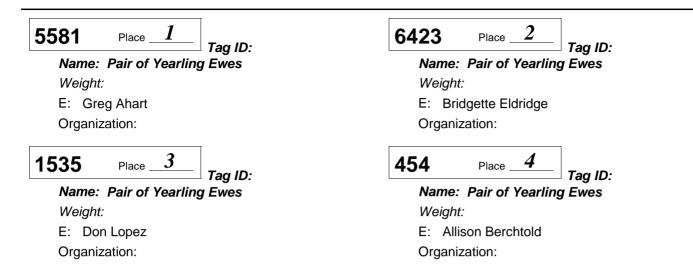

453 Place <u>13</u> Name: Wether Dam Weight: E: Allison Berchtold Organization: Tag ID: 3726

Division: 6621 Open Wether Dam and Wether Sire Class:09 - Pair of Yearling Ewes, owned by exhibitor