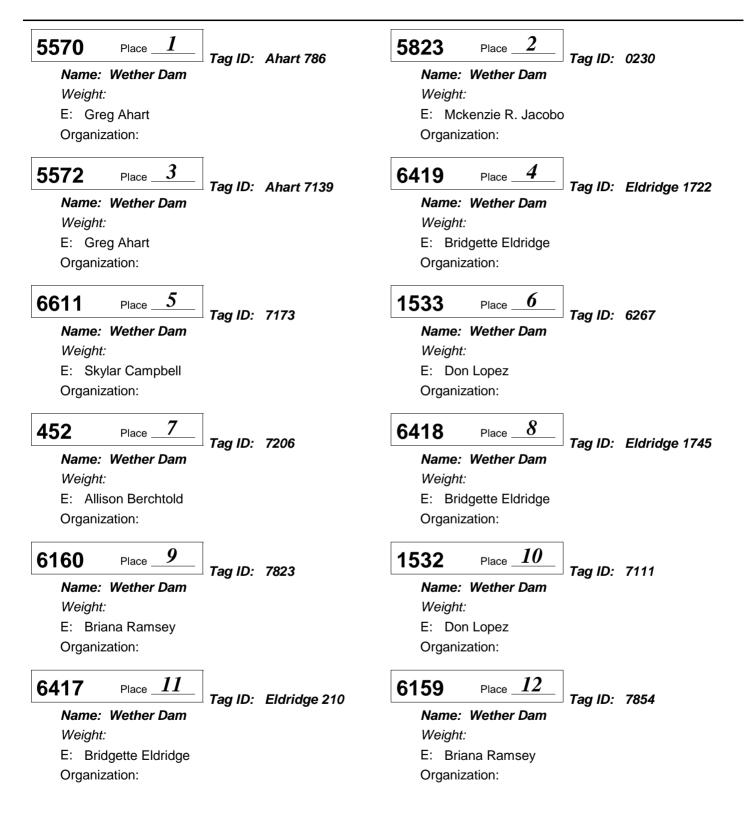

#### **Open Sheep**

Division: 6621 Open Wether Dam and Wether Sire Class:08 - Yearling Ewes, September 2016 - August 2017

*Open Sheep* Division: 6621 Open Wether Dam and Wether Sire Class:08 - Yearling Ewes, September 2016 - August 2017

453 Place <u>13</u> Name: Wether Dam Weight: E: Allison Berchtold Organization: Tag ID: 3726

Division: 6621 Open Wether Dam and Wether Sire Class:09 - Pair of Yearling Ewes, owned by exhibitor