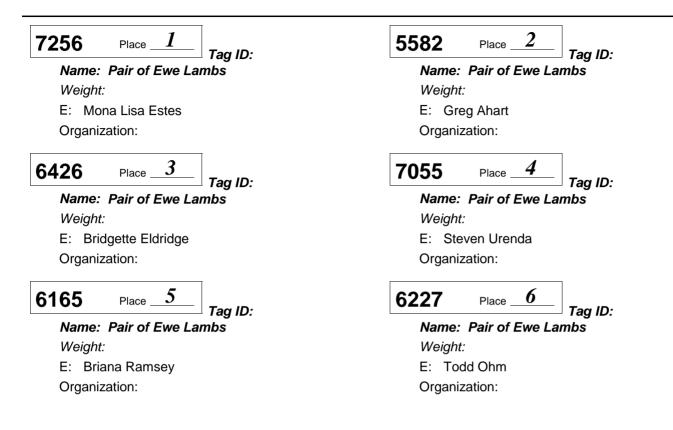

Division: 6621 Open Wether Dam and Wether Sire Class:06 - Pair of Ram Lambs, bred and owned by exhibitor

5580

#### <u>1</u>

 Name:
 Pair of Ram Lambs

 Weight:
 E:

 Greg Ahart
 Organization:

Place

| 6220 | Place | 2 |
|------|-------|---|
|      |       |   |

\_\_\_\_ Tag ID:

Name: Pair of Ram Lambs Weight: E: Todd Ohm Organization: